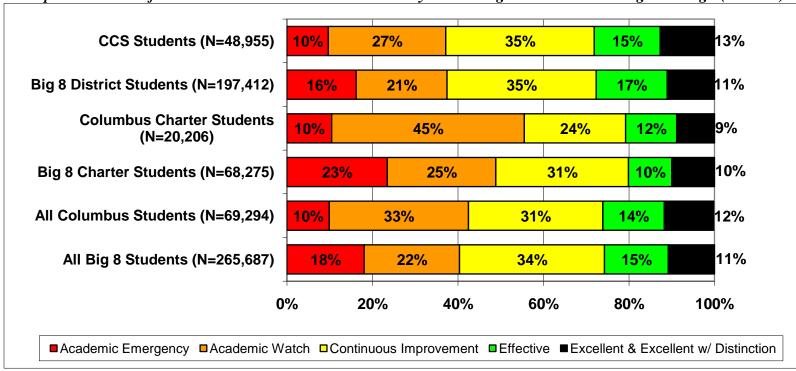

Source: Ohio Department of Education interactive Local Report Card

Note: This chart does not include students in schools that are unrated and students attending charter e-schools. Totals may not equal 100 due to rounding.

The Big 8 districts are defined as Ohio's largest urban districts: Akron, Canton, Cincinnati, Cleveland, Columbus, Dayton, Toledo, and Youngstown.

Graph III: Percent of Columbus Students in Public Schools by Value-added Composite Score versus the Big 8 Average (2010-11)