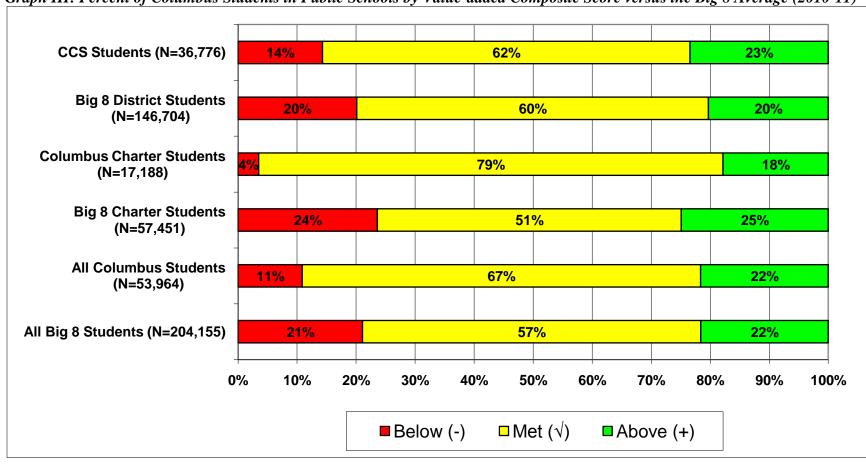

Source: Ohio Department of Education interactive Local Report Card

Note: This chart does not include students in schools that did not receive a value-added composite score or students attending charter e-schools.

We also encourage readers to consider schools' value-added results. Where the Performance Index reflects student achievement at one point in time, value-added tells us how a school is doing at helping its students make progress from year to year. For more on value-added, see Fordham's value-added primer on our website: