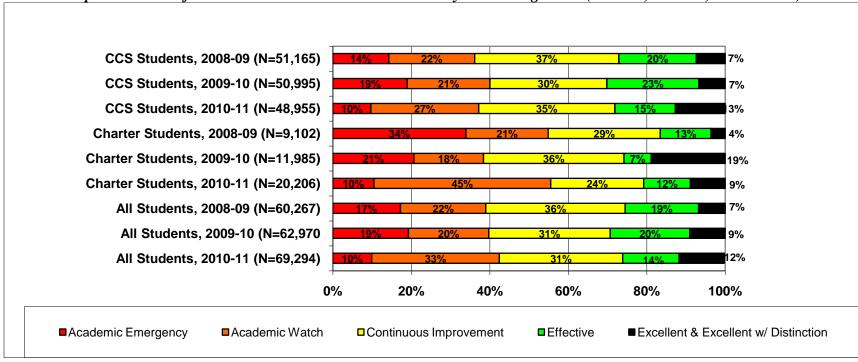

## **Detailed Analysis of School Performance in Columbus (2010-11)**

Graph I: Percent of Columbus Students in Public Schools by State Designation (2008-09, 2009-10, and 2010-11)

Source: Ohio Department of Education interactive Local Report Card

Note: This chart does not include students in schools that are unrated and students attending charter e-schools. Totals may not equal 100 due to rounding

Graph II: Percent of Columbus Students in Public Schools by State Designation versus the Big 8 Average\*(2010-11)