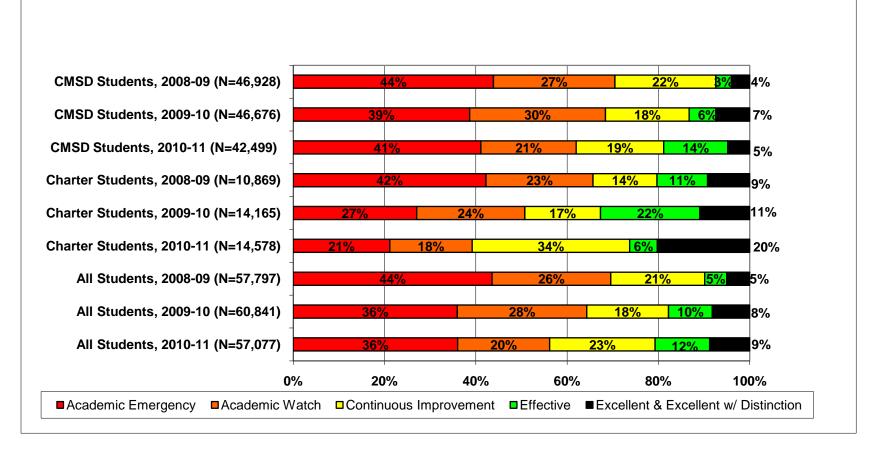

## **Detailed Analysis of School Performance in Cleveland (2010-11)**

Graph I: Percent of Cleveland Students in Public Schools by State Designation (2008-09, 2009-10, and 2010-11)

Source: Ohio Department of Education interactive Local Report Card

Note: This chart does not include students in schools that are unrated and students attending charter e-schools.

Graph II: Percent of Cleveland Students in Public Schools by State Designation versus the Big 8 Average<sup>\*</sup>(2010-11)