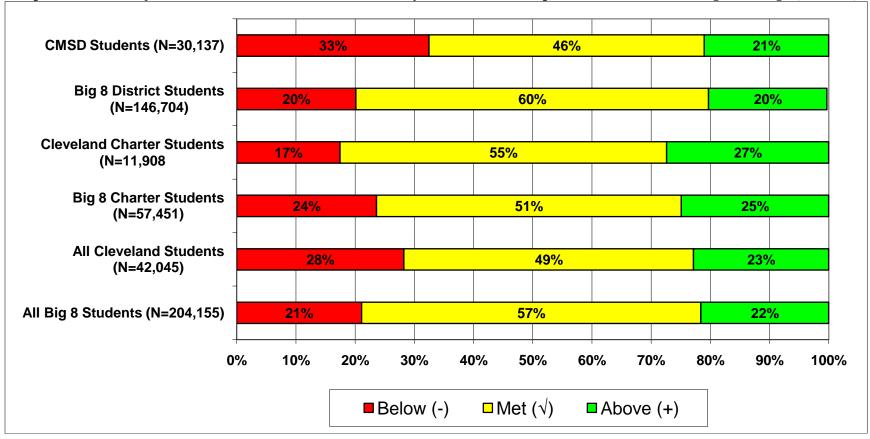

Graph III: Percent of Cleveland Students in Public Schools by Value-added Composite Score versus the Big 8 Average (2010-11)

Source: Ohio Department of Education interactive Local Report Card

Note: This chart does not include students in schools that did not receive a value-added composite score or students attending charter e-schools.