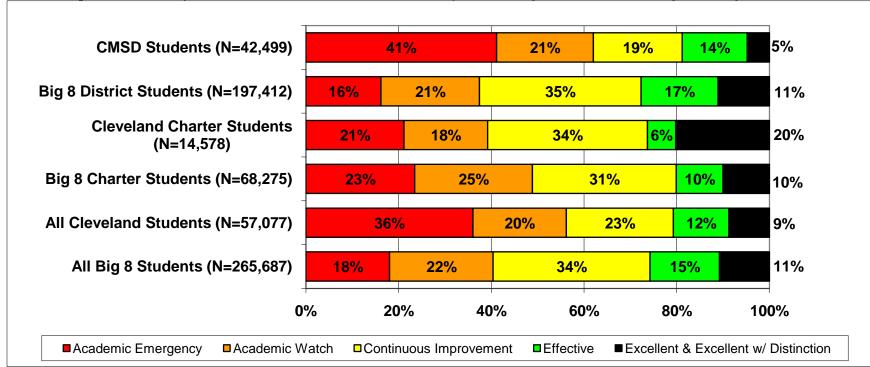

Source: Ohio Department of Education interactive Local Report Card

Note: This chart does not include students in schools that are unrated and students attending charter e-schools.

<sup>\*</sup> The Big 8 districts are defined as Ohio's largest urban districts: Akron, Canton, Cincinnati, Cleveland, Columbus, Dayton, Toledo, and Youngstown.